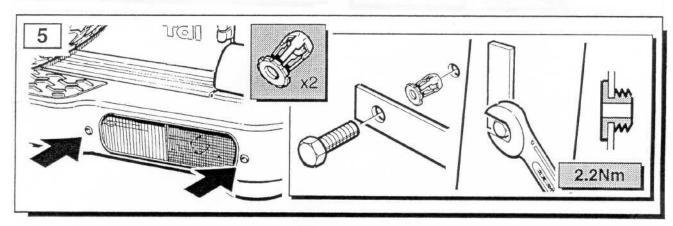

#### Discovery - Rear Lamp and Bumper Lamp Guards

The following instructions are valid for both sides of the vehicle.