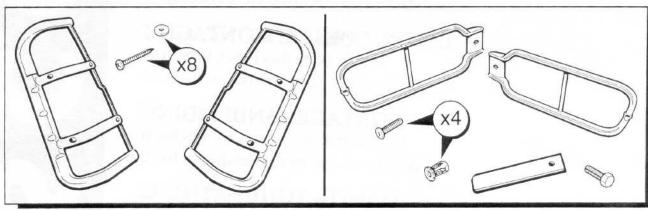

#### Discovery - Rear Lamp and Bumper Lamp Guards

The following instructions are valid for both sides of the vehicle.