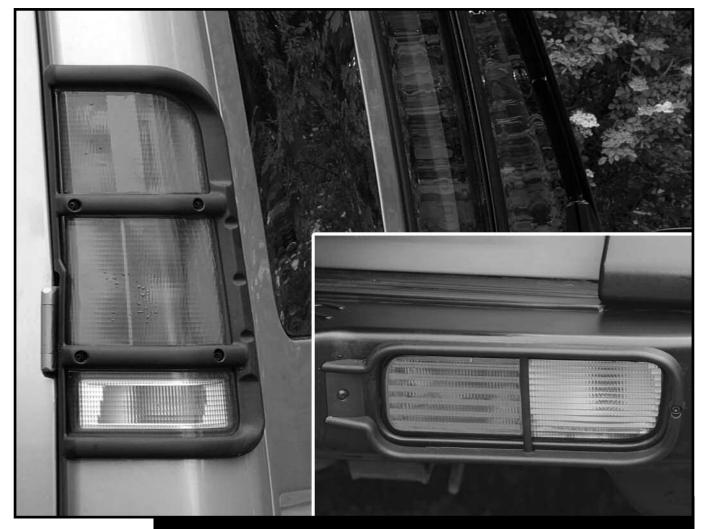

#### Discovery - Rear Lamp and Bumper Lamp Guards

The following instructions are valid for both sides of the vehicle.