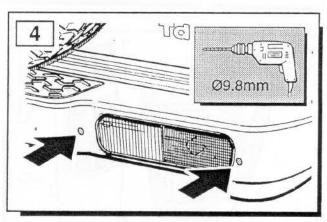

#### Discovery - Rear Lamp and Bumper Lamp Guards

The following instructions are valid for both sides of the vehicle.