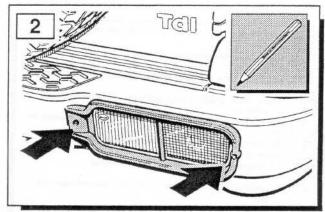

#### Discovery - Rear Lamp and Bumper Lamp Guards

The following instructions are valid for both sides of the vehicle.