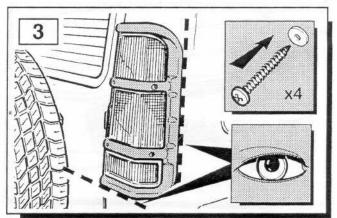

#### Discovery - Rear Lamp and Bumper Lamp Guards

The following instructions are valid for both sides of the vehicle.