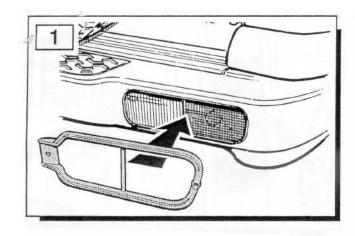

#### Discovery - Rear Lamp and Bumper Lamp Guards

The following instructions are valid for both sides of the vehicle.