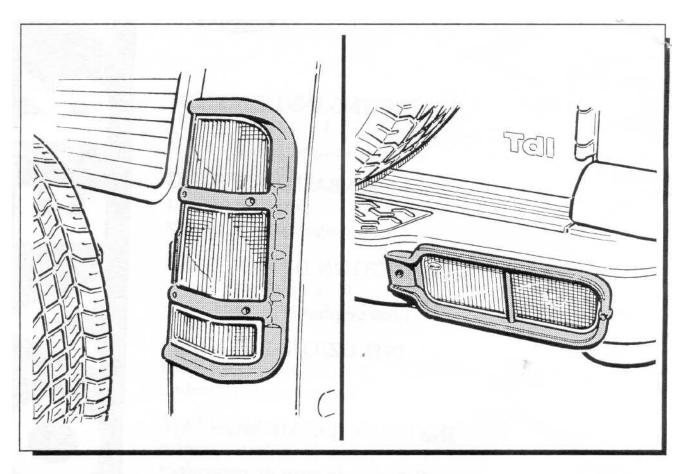

#### Discovery - Rear Lamp and Bumper Lamp Guards

The following instructions are valid for both sides of the vehicle.