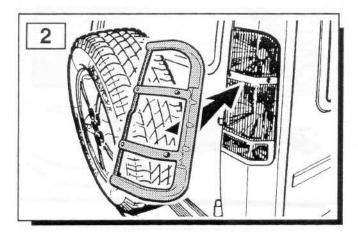

#### Discovery - Rear Lamp and Bumper Lamp Guards

The following instructions are valid for both sides of the vehicle.