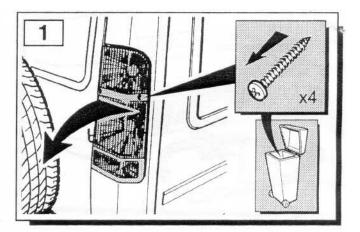

#### Discovery - Rear Lamp and Bumper Lamp Guards

The following instructions are valid for both sides of the vehicle.