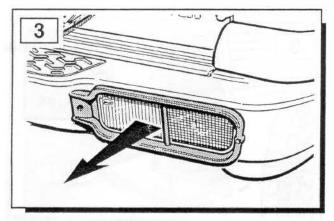

#### Discovery - Rear Lamp and Bumper Lamp Guards

The following instructions are valid for both sides of the vehicle.