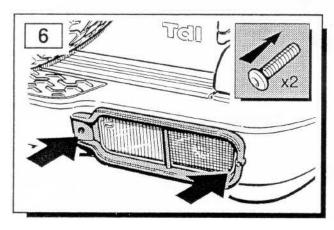

#### Discovery - Rear Lamp and Bumper Lamp Guards

The following instructions are valid for both sides of the vehicle.