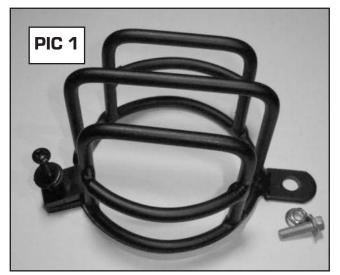

## **Fitting Instructions**

Pic A & B - This is how the two fixing systems are used.

For the 2 small round light guards use fixing B and the 2 small nuts and bolts as shown in Pic 1.

For the 2 smaller rectangular light guards use fixings A & B as shown in Pic 2.