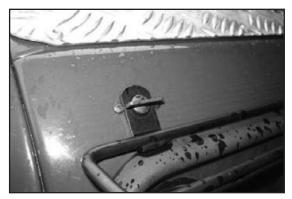

## **Fitting Instructions**

Pic A & B - This is how the two fixing systems are used.

For the 2 small round light guards use fixing B and the 2 small nuts and bolts as shown in Pic 1.

For the 2 smaller rectangular light guards use fixings A & B as shown in Pic 2.

## **Fitting Instructions**

Pic A & B - This is how the two fixing systems are used.

For the 2 larger rectangular light guards use 2 of fixing B as shown in Pic 3 and 2 of fixing A as shown in Pic 4.

Britpart, The Grove, Craven Arms, Shropshire, SY7 8DA United Kingdom Tel: +44 (0) 1588 672711 Fax: +44 (0) 1588 672660 Email: sales@britpart.co.uk www.britpart.co.uk