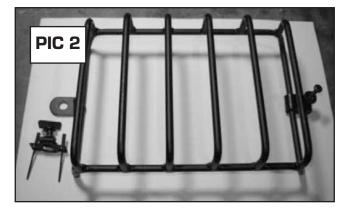

## **Fitting Instructions**

Pic A & B - This is how the two fixing systems are used.

For the 2 larger rectangular light guards use 2 of fixing B as shown in Pic 3 and 2 of fixing A as shown in Pic 4.

Britpart, The Grove, Craven Arms, Shropshire, SY7 8DA United Kingdom Tel: +44 (0) 1588 672711 Fax: +44 (0) 1588 672660 Email: sales@britpart.co.uk www.britpart.co.uk