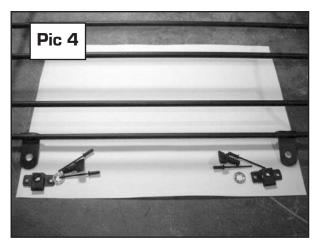

## **Fitting Instructions**

Pic A & B - This is how the two fixing systems are used.

For the 2 larger rectangular light guards use 2 of fixing B as shown in Pic 3 and 2 of fixing A as shown in Pic 4.

Britpart, The Grove, Craven Arms, Shropshire, SY7 8DA United Kingdom Tel: +44 (0) 1588 672711 Fax: +44 (0) 1588 672660 Email: sales@britpart.co.uk www.britpart.co.uk