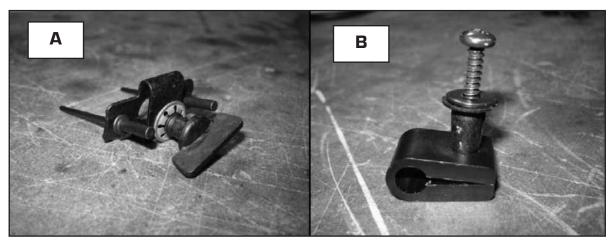

## **Fitting Instructions**

Pic A & B - This is how the two fixing systems are used.

For the 2 larger rectangular light guards use 2 of fixing B as shown in Pic 3 and 2 of fixing A as shown in Pic 4.

Britpart, The Grove, Craven Arms, Shropshire, SY7 8DA United Kingdom Tel: +44 (0) 1588 672711 Fax: +44 (0) 1588 672660 Email: sales@britpart.co.uk www.britpart.co.uk