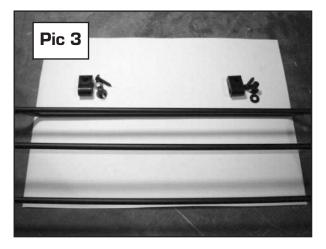

## **Fitting Instructions**

Pic A & B - This is how the two fixing systems are used.

For the 2 larger rectangular light guards use 2 of fixing B as shown in Pic 3 and 2 of fixing A as shown in Pic 4.

Britpart, The Grove, Craven Arms, Shropshire, SY7 8DA United Kingdom Tel: +44 (0) 1588 672711 Fax: +44 (0) 1588 672660 Email: sales@britpart.co.uk www.britpart.co.uk