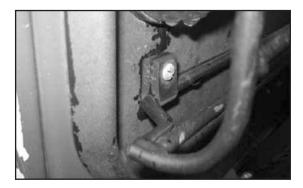

## **Fitting Instructions**

Pic A & B - This is how the two fixing systems are used.

For the 2 small round light guards use fixing B and the 2 small nuts and bolts as shown in Pic 1.

For the 2 smaller rectangular light guards use fixings A & B as shown in Pic 2.

## **Fitting Instructions**

Pic A & B - This is how the two fixing systems are used.

For the 2 larger rectangular light guards use 2 of fixing B as shown in Pic 3 and 2 of fixing A as shown in Pic 4.

Britpart, The Grove, Craven Arms, Shropshire, SY7 8DA United Kingdom Tel: +44 (0) 1588 672711 Fax: +44 (0) 1588 672660 Email: sales@britpart.co.uk www.britpart.co.uk