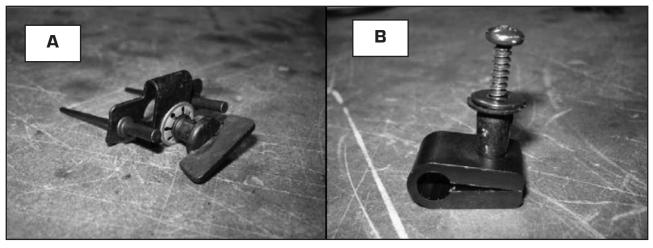

## **Fitting Instructions**

Pic A & B - This is how the two fixing systems are used.

For the 2 small round light guards use fixing B and the 2 small nuts and bolts as shown in Pic 1.

For the 2 smaller rectangular light guards use fixings A & B as shown in Pic 2.