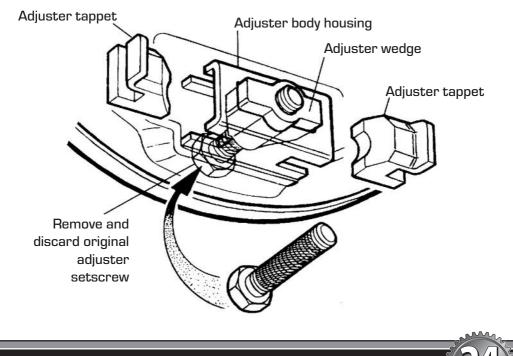

## Transmission brake assembly adjuster setscrew replacement for Discovery, Defender (all models), Range Rover Classic & Range Rover P38A

When replacing the brake shoes **always** fit the new adjuster setscrew included with the shoe set. **Do not refit the original adjuster setscrew** as the thread locking patch will have been broken during de-adjustment. If re-used, it would create a loose fit condition within the adjuster wedge.