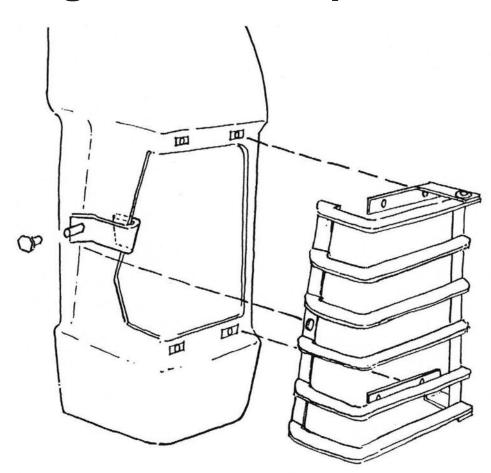

## Range Rover Classic Hinged Rear Lamp Guards

- 1. Remove lamp assembly, including gasket, from vehicle.
- 2. Position guard with welds on underside of slats.
- Fix to body using existing self-tapping screws. (Do not remove hinge brackets from guard)
- Clap side bracket in required position. (Do not over tighten M6 screw)

- 5. Remove self-tapping screws from hinge brackets and remove guard.
- Replace lamp assembly, slide hinge bracket (attached to guard) between gasket and vehicle body and clamp in place using existing self-tapping screws.
- 7. Close guard over lamp and replace plastic knob.