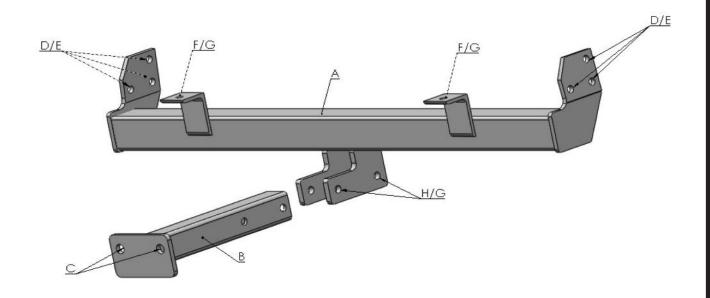

## IN THE BOX

A 1 x Cross member

B 1 Spigot

## IN THE FITTING KIT

C 2 x M16x50 Bolts, Nuts & Washers

D 6 x M10x40 Bolts & Spring Washers

E 6 x M10x30 Washers

F 2 x M12x70 Bolts fine thread & Spring Washers

G 6 x M12x25 Washers

H 2 x M12x90 Bolts & Nyloc Nuts

- 1. Beneath the vehicle locate 2 off threaded holes with covering patches. Undo 3 bolts holding towing eye do not remove this.
- 2. Attatch A to crossmember using F and G. Using D and E attach ends of A. Bolt B to A using H and G. Fully tighten all bolts. NB. B can be inverted if required.
- 3. Finally using **C** fit ball and wiring kit (not supplied with this kit). Fully tighten.