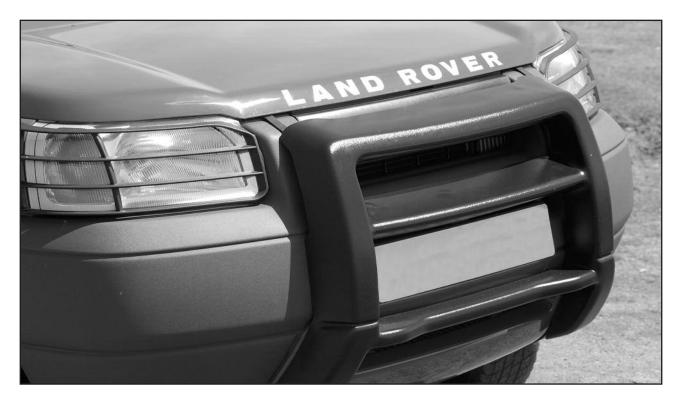

The quality parts for Land Rovers

Part Number STC50413

## Fitting Instructions

Using the 8mm bolts provided attach the brackets to the A bar. Small brackets to the top, short angle to the bolt end.

Long curved brackets to the bottom of the A bar.

Open the bonnet and remove the two screws from either side of the slam panel. Remove the two 13mm chassis bolts from either side of the front cross member just under the lower plastic skirt.

Offer up the A bar to the front of the car and fix the top two brackets, using the long screws provided.

Fix the lower brackets into the holes left from the bolts you removed earlier.

Adjust the A bar for fit before tightening all fixings.