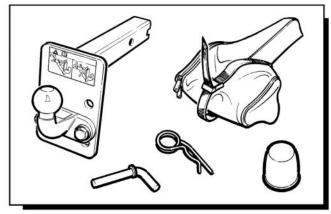

#### Range Rover L322 - Towbar Kit - Drop Plate

For operation refer to handbook.

**TOWBAR - DROP PLATE - DATA** 

Coupling class - A50-X Approval number - 2755-00

D-Value - 17.0kN S-Value - 150kg

Max Trailer Weight - 3500kg