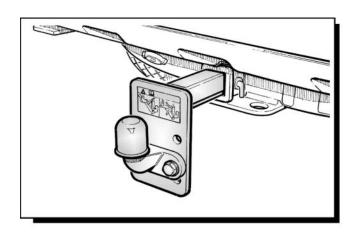

#### Range Rover L322 - Towbar Kit - Drop Plate

For operation refer to handbook.

**TOWBAR - DROP PLATE - DATA** 

Coupling class - A50-X Approval number - 2755-00

D-Value - 17.0kN S-Value - 150kg

Max Trailer Weight - 3500kg