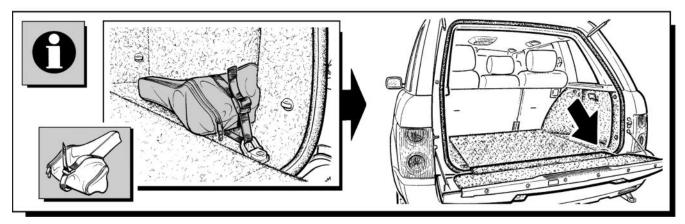

# FITTING INSTRUCTIONS

## > Range Rover L322



**Towbar Kit - Drop Plate** 



The quality parts for Land Rovers

Range Rover L322 - Towbar Kit - Drop Plate















## **Fitting Instructions**

#### Range Rover L322 - Towbar Kit - Drop Plate



For operation refer to handbook.

**TOWBAR - DROP PLATE - DATA** 

Coupling class - A50-X Approval number - 2755-00

D-Value - 17.0kN S-Value - 150kg

Max Trailer Weight - 3500kg

(**NOTE** Refer to handbook for gross trainweight.)

### **WARNING**

Accessories which are not properly fitted can be dangerous. Read the instructions carefully prior to fitting.

Whilst fitting, comply with the instructions at all times.

Range Rover L322 - Towbar Kit - Drop Plate

# BLACK PAGE