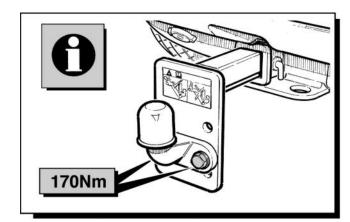

#### Range Rover L322 - Towbar Kit - Drop Plate

For operation refer to handbook.

**TOWBAR - DROP PLATE - DATA** 

Coupling class - A50-X Approval number - 2755-00

D-Value - 17.0kN S-Value - 150kg

Max Trailer Weight - 3500kg