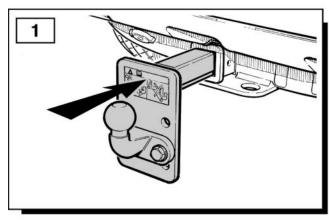

#### Range Rover L322 - Towbar Kit - Drop Plate

For operation refer to handbook.

**TOWBAR - DROP PLATE - DATA** 

Coupling class - A50-X Approval number - 2755-00

D-Value - 17.0kN S-Value - 150kg

Max Trailer Weight - 3500kg