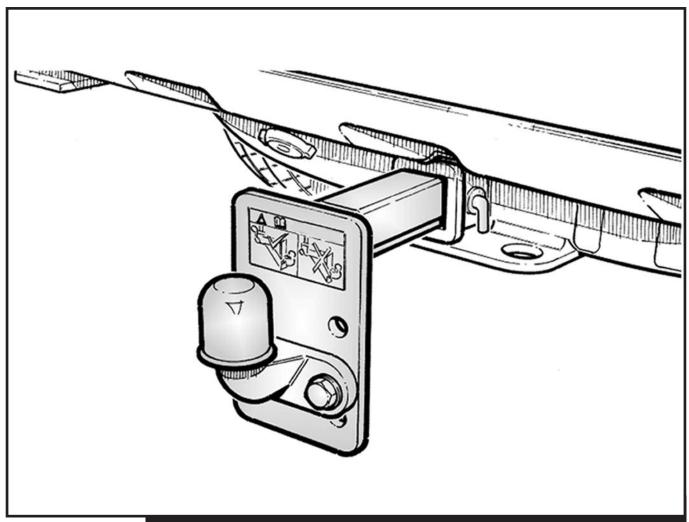

#### Range Rover L322 - Towbar Kit - Drop Plate

For operation refer to handbook.

**TOWBAR - DROP PLATE - DATA** 

Coupling class - A50-X Approval number - 2755-00

D-Value - 17.0kN S-Value - 150kg

Max Trailer Weight - 3500kg