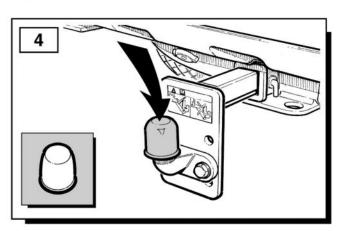

#### Range Rover L322 - Towbar Kit - Drop Plate

For operation refer to handbook.

**TOWBAR - DROP PLATE - DATA** 

Coupling class - A50-X Approval number - 2755-00

D-Value - 17.0kN S-Value - 150kg

Max Trailer Weight - 3500kg