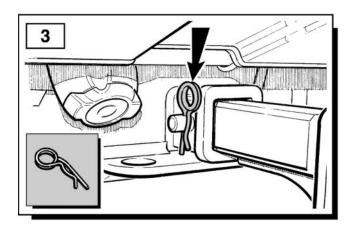

#### Range Rover L322 - Towbar Kit - Drop Plate

For operation refer to handbook.

**TOWBAR - DROP PLATE - DATA** 

Coupling class - A50-X Approval number - 2755-00

D-Value - 17.0kN S-Value - 150kg

Max Trailer Weight - 3500kg