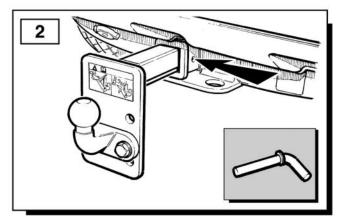

#### Range Rover L322 - Towbar Kit - Drop Plate

For operation refer to handbook.

**TOWBAR - DROP PLATE - DATA** 

Coupling class - A50-X Approval number - 2755-00

D-Value - 17.0kN S-Value - 150kg

Max Trailer Weight - 3500kg