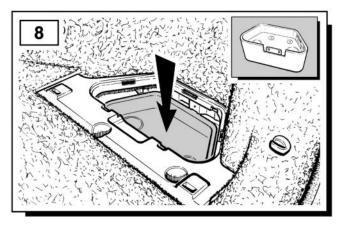

#### Range Rover L322 - Towbar Kit - Detachable

For operation refer to handbook.