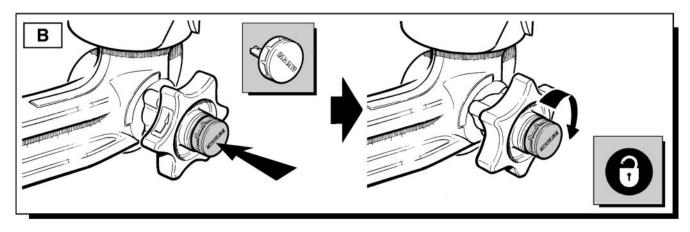

#### Range Rover L322 - Towbar Kit - Detachable

For operation refer to handbook.