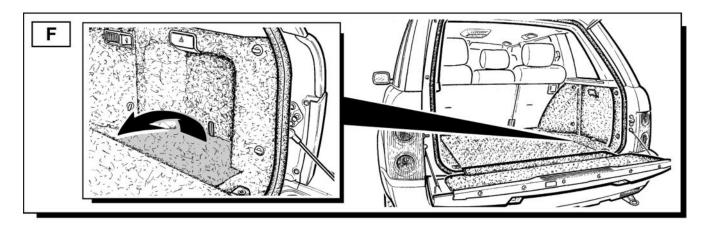

#### Range Rover L322 - Towbar Kit - Detachable

For operation refer to handbook.