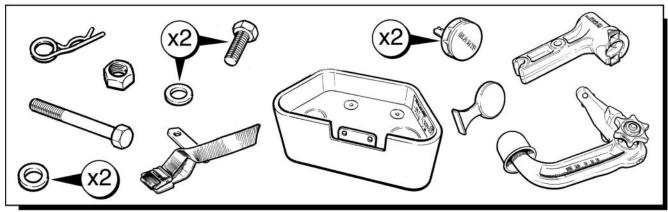

# FITTING INSTRUCTIONS

## > Range Rover L322



Towbar Kit - Detachable



The quality parts for Land Rovers

Range Rover L322 - Towbar Kit - Detachable







#### Range Rover L322 - Towbar Kit - Detachable













### Range Rover L322 - Towbar Kit - Detachable









Range Rover L322 - Towbar Kit - Detachable











### **Fitting Instructions**

#### Range Rover L322 - Towbar Kit - Detachable







For operation refer to handbook.

#### **TOWBAR - DETACHABLE - DATA**

Coupling class - A50-X

Approval number - 0887-00

D-Value - 16.4kN

S-Value - 150kg

Max Trailer Weight - 3500kg

(NOTE Refer to handbook for gross trainweight.)

### **WARNING**

Accessories which are not properly fitted can be dangerous. Read the instructions carefully prior to fitting. Whilst fitting, comply with the instructions at all times.