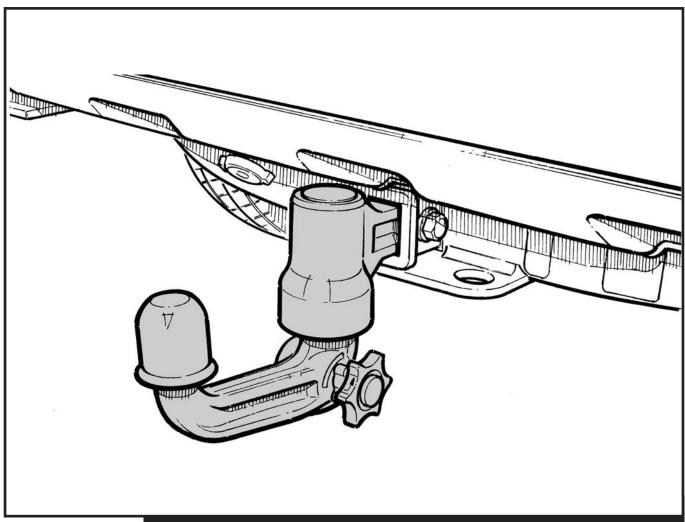

#### Range Rover L322 - Towbar Kit - Detachable

### Range Rover L322 - Towbar Kit - Detachable

Range Rover L322 - Towbar Kit - Detachable