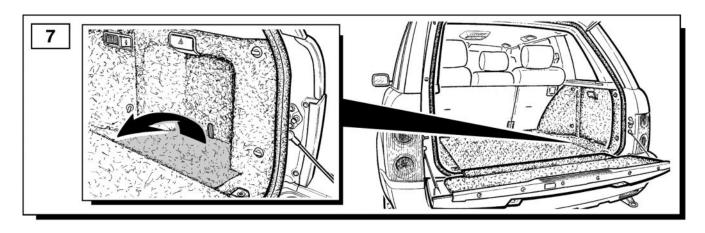

#### Range Rover L322 - Towbar Kit - Detachable

For operation refer to handbook.