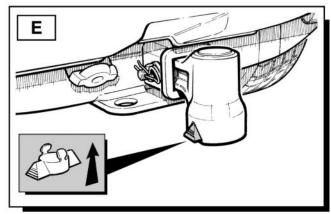

#### Range Rover L322 - Towbar Kit - Detachable

For operation refer to handbook.