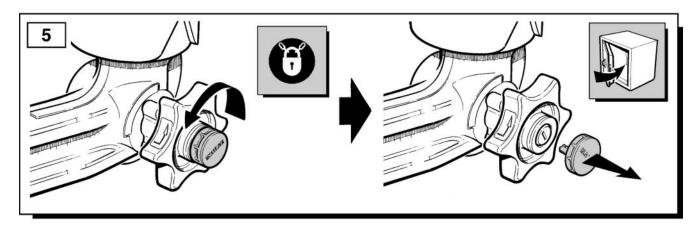

#### Range Rover L322 - Towbar Kit - Detachable

For operation refer to handbook.