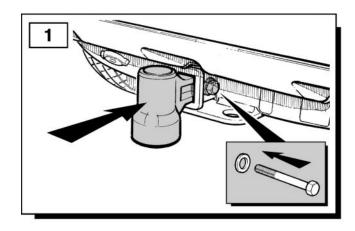

#### Range Rover L322 - Towbar Kit - Detachable

For operation refer to handbook.