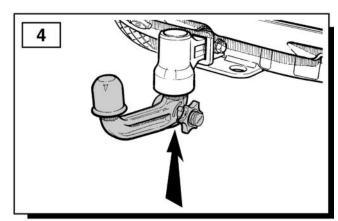

#### Range Rover L322 - Towbar Kit - Detachable

For operation refer to handbook.