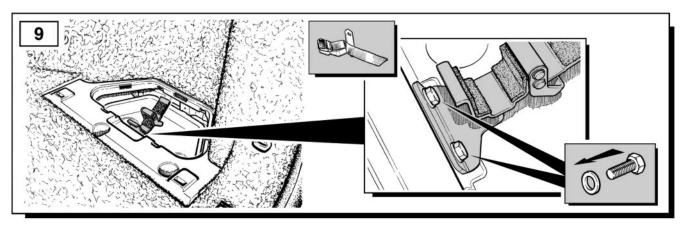

#### Range Rover L322 - Towbar Kit - Detachable

### Range Rover L322 - Towbar Kit - Detachable

Range Rover L322 - Towbar Kit - Detachable