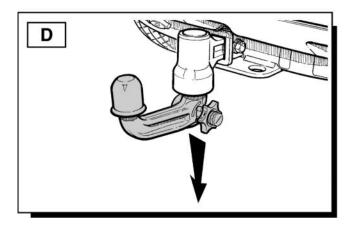

#### Range Rover L322 - Towbar Kit - Detachable

For operation refer to handbook.