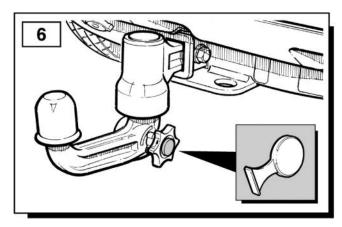

#### Range Rover L322 - Towbar Kit - Detachable

For operation refer to handbook.