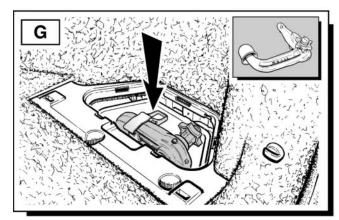

#### Range Rover L322 - Towbar Kit - Detachable

For operation refer to handbook.