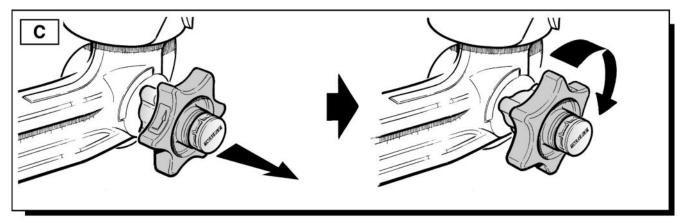

#### Range Rover L322 - Towbar Kit - Detachable

For operation refer to handbook.