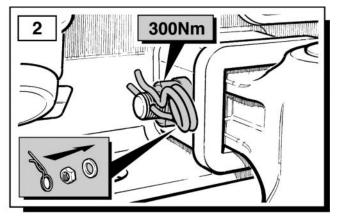

#### Range Rover L322 - Towbar Kit - Detachable

For operation refer to handbook.