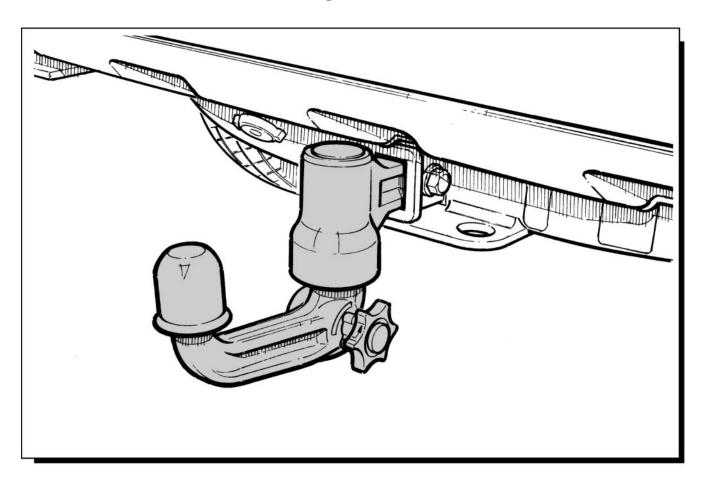

#### Range Rover L322 - Towbar Kit - Detachable

For operation refer to handbook.