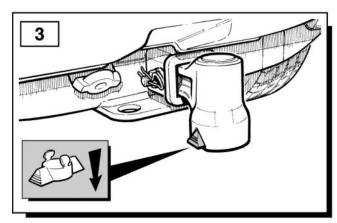

#### Range Rover L322 - Towbar Kit - Detachable

For operation refer to handbook.