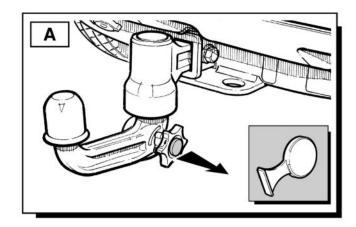

#### Range Rover L322 - Towbar Kit - Detachable

For operation refer to handbook.