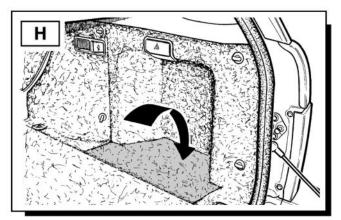

#### Range Rover L322 - Towbar Kit - Detachable

For operation refer to handbook.