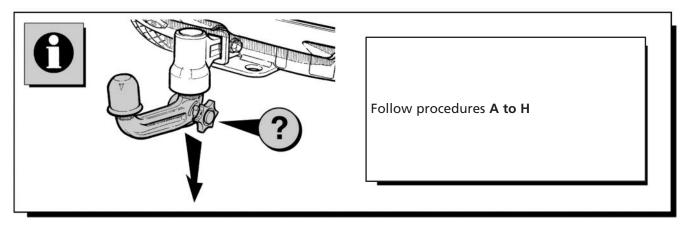

#### Range Rover L322 - Towbar Kit - Detachable

For operation refer to handbook.