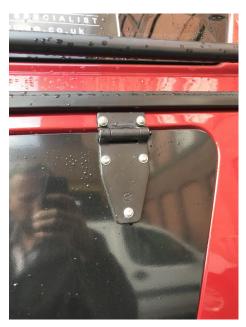

### Fitting the Gull-wing door

1. Build up Gull-wing Door with hinges, gaskets & security fixings.

- 2. Offer up door to allow equal space around vehicle window opening.
- 3. Mark top holes to be drilled above door for Hinge fixing.
- 4. Centre pop holes
- 5. Carefully Drill holes using a 9mm Drill

6. Carefully Fit 14mm long St/Stl Riv Bushes into drilled holes.(Riv Bush tool required)

7. Fix locks in place and Adjust vehicle fixing clamp to 40mm long, then lock of with locknut.

- 8. Fix door / hinge to riv-bushes on vehicle using 20mm long stainless steel security fixings.
- 9. Fit rubber seal around the window lip. Cut to size.