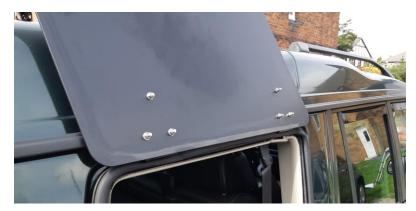

12. Finally, you can lock with supplied keys – and there are grease nipples on the hinges for maintenance.

Please take your time in fitting these Gull-wings. Fitted correctly they enhance the look of the Vehicle 100% and offer an excellent upgrade.