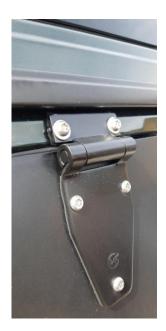

12. Finally, you can lock with supplied keys – and there are grease nipples on the hinges for maintenance.

Please take your time in fitting these Gull-wings. Fitted correctly they enhance the look of the Vehicle 100% and offer an excellent upgrade.