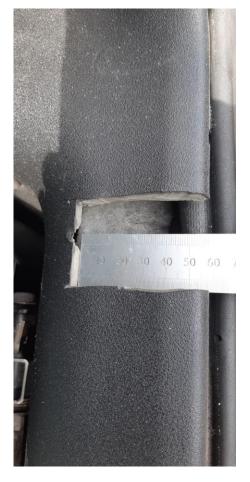

10. Cut away trim, as pic – so the 53mm long vehicle clamp fixing can be secured. We measured 40mm wide x 60mm depth.

11. Gull-wing can be tested to check the hinge and lock mechanism to make sure everything is in position.