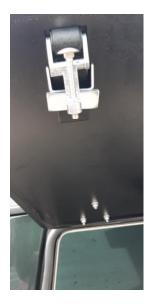

6. Carefully Fit 14mm long St/Stl Riv Bushes into drilled holes.(Riv Bush tool required)

7. Fix locks in place and Adjust vehicle fixing clamp to 40mm long, then lock of with locknut.

- 8. Fix door / hinge to riv-bushes on vehicle using 20mm long stainless steel security fixings.
- 9. Fit rubber seal around the window lip. Cut to size.