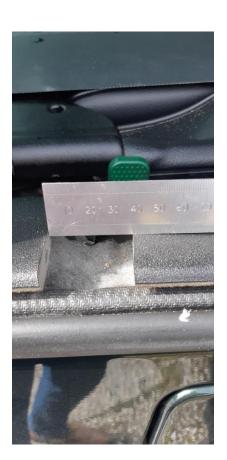

10. Cut away trim, as pic – so the 53mm long vehicle clamp fixing can be secured. We measured 40mm wide x 60mm depth.

11. Gull-wing can be tested to check the hinge and lock mechanism to make sure everything is in position.