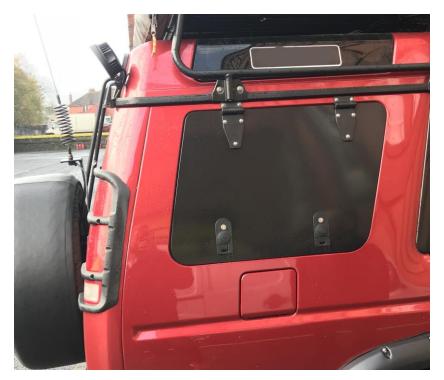

12. Finally, you can lock with supplied keys – and there are grease nipples on the hinges for maintenance.

Please take your time in fitting these Gull-wings. Fitted correctly they enhance the look of the Vehicle 100% and offer an excellent upgrade.