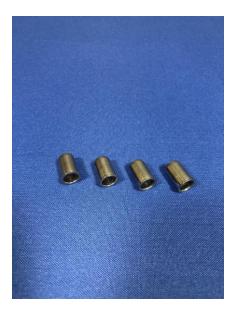

- Qty x 10 20mm long st/stl Security fixings
- Qty x 2 Black Greasable hinge
- Qty x 4 Hinge Gaskets (2 for Vehicle,2 for door)
- Qty x 10 St/stl Nyloc Nut
- Qty x 10 St/stl washer
- Qty x 4 14mm long st/stl Riv bush