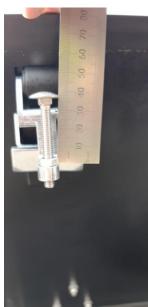

10. Cut away trim, as pic – so the 53mm long vehicle clamp fixing can be secured. We measured 40mm wide x 60mm depth.

11. Gull-wing can be tested to check the hinge and lock mechanism to make sure everything is in position.