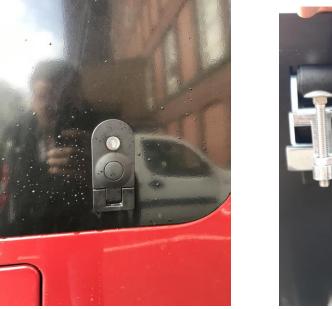

### Fitting the Gull-wing door

1. Build up Gull-wing Door with hinges, gaskets & security fixings.

- 2. Offer up door to allow equal space around vehicle window opening.
- 3. Mark top holes to be drilled above door for Hinge fixing.
- 4. Centre pop holes
- 5. Carefully Drill holes using a 9mm Drill

10. Cut away trim, as pic – so the 53mm long vehicle clamp fixing can be secured. We measured 40mm wide x 60mm depth.

11. Gull-wing can be tested to check the hinge and lock mechanism to make sure everything is in position.