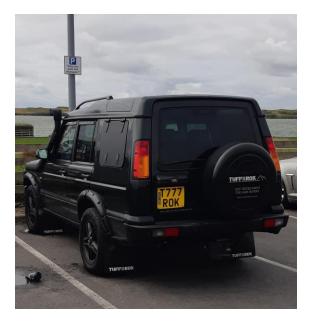

# Land Rover Discovery 2 Gull-Wing Fitment Guide

12. Finally, you can lock with supplied keys – and there are grease nipples on the hinges for maintenance.

Please take your time in fitting these Gull-wings. Fitted correctly they enhance the look of the Vehicle 100% and offer an excellent upgrade.