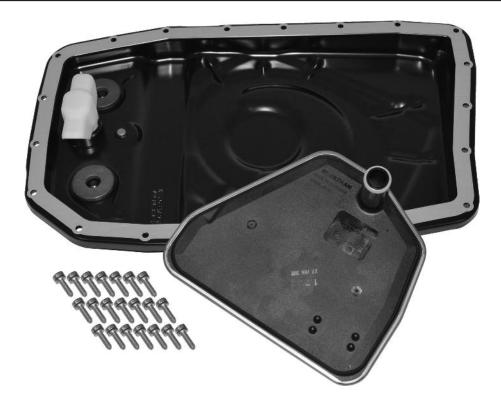

The fitting of this kit is far easier.

Once the fluid has been drained from the transmission simply remove the bolts from the old unit. Cut the old plastic sumps filter tube with a hacksaw. Slide the old sump out and remove the other end of the sawn off filter tube.

The new separate filter can then be fitted and the new sump pan slides into place and is bolted up with the new gasket supplied.

Once secure the transmission can be filled as per manufacturer's instructions.

The new sump pan also has the added benefit that it is manufactured in durable steel rather than the plastic of the original item.

Replacement filters will be available under part number DA2143G and DA2143. A replacement gasket is available too DA2144G.